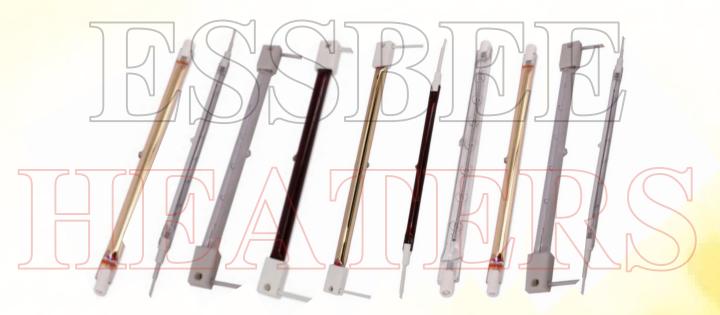

## **SHORTWAVE IR HEATERS**

Ess Bee shortwave I.R. lamp consists of a coiled tungsten filament in a quartz tube. A combination of a halogen gas and Argon is present in the tube. The diameter of the filament is less than the dia meter of the quartz tube. So, spacers/support rings are used to keep the filament in the centre of the tube. This prevents the filament from coming in direct contact with the tube. The nominal working life of I.R. lamps is 5000 hours. Care must be taken that they are not subjected to severe vibrations and mechanical shocks.